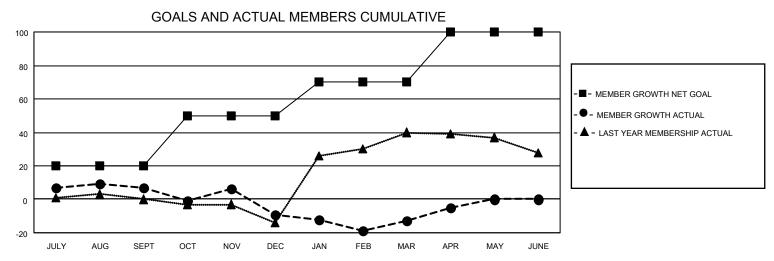

## District 11 A2

| Clubs RESULTS FOR 2021-2022 |   |   |   | Members RESULTS FOR 2021-2022 |    |    |    |
|-----------------------------|---|---|---|-------------------------------|----|----|----|
|                             |   |   |   |                               |    |    |    |
| JULY/AUG/SEPT               | 0 | 0 | 0 | JULY/AUG/SEPT                 | 20 | 37 | 24 |
| OCT/NOV/DEC                 | 0 | 0 | 0 | OCT/NOV/DEC                   | 30 | 29 | 44 |
| JAN/FEB/MAR                 | 0 | 0 | 0 | JAN/FEB/MAR                   | 20 | 40 | 38 |
| APR/MAY/JUNE                | 0 | 0 | 0 | APR/MAY/JUNE                  | 30 | 17 | 9  |